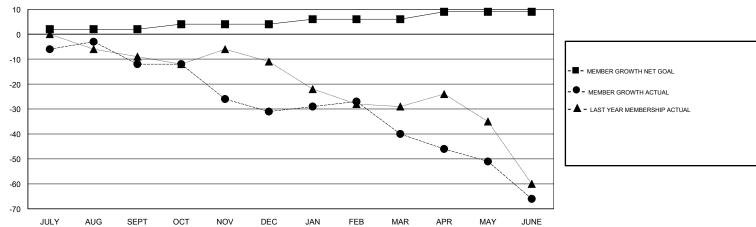

## GOALS AND ACTUAL MEMBERS CUMULATIVE

| DROPPED CLUBS: 1  DROPPED MEMBERS |     | 20 CLUBS OF 37 ADDED 1 OR MORE<br>NEW MEMBERS | GENDER DISTRIBUTION  MALE 559 (57.45%)  FEMALE 414 (42.55%)  Women Percentage Fiscal Year Goal: 0% |     |
|-----------------------------------|-----|-----------------------------------------------|----------------------------------------------------------------------------------------------------|-----|
| DECEASED                          | 17  | CLICK HERE FOR CUMULATIVE                     | TOTAL FAMILY UNIT MEMBERS                                                                          |     |
| CLUB CANCELLED                    | 0   | MEMBERSHIP DATA                               |                                                                                                    | 400 |
| OTHER                             | 114 |                                               | FAMILY MEMBERS PAYING HALF DUES                                                                    | 138 |
| TOTAL                             | 131 |                                               |                                                                                                    |     |

## LOCATION LOUISIANA

|               | Club          | s           |               | Members               |                           |                         |                                              |
|---------------|---------------|-------------|---------------|-----------------------|---------------------------|-------------------------|----------------------------------------------|
|               | RESULTS FOR   | R 2018-2019 |               | RESULTS FOR 2018-2019 |                           |                         |                                              |
| QUARTER       | NEW CLUB GOAL | NEW CLUBS   | DROPPED CLUBS | QUARTER               | MEMBER GROWTH NET<br>GOAL | MEMBER GROWTH<br>ACTUAL | DROPPED MEMBERS ACTUAL (including transfers) |
| JULY/AUG/SEPT | 0             | 0           | 0             | JULY/AUG/SEPT         | 2                         | 28                      | 37                                           |
| OCT/NOV/DEC   | 0             | 0           | 1             | OCT/NOV/DEC           | 2                         | 12                      | 31                                           |
| JAN/FEB/MAR   | 0             | 0           | 0             | JAN/FEB/MAR           | 2                         | 23                      | 30                                           |
| APR/MAY/JUNE  | 0             | 0           | 0             | APR/MAY/JUNE          | 3                         | 8                       | 33                                           |